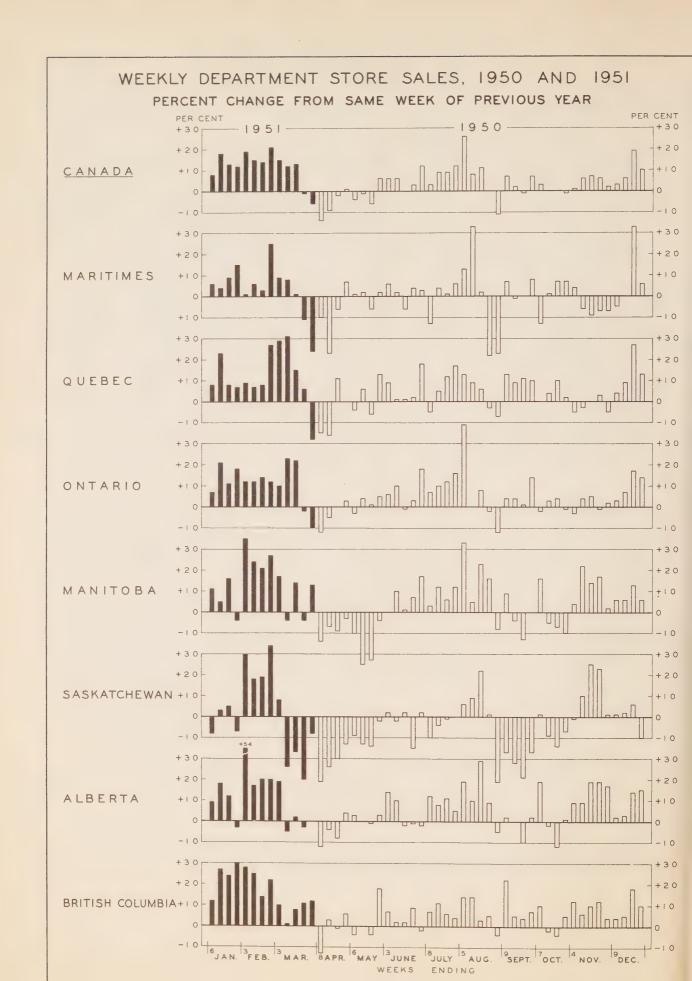

## PRELIMINARY REPORT ON DEPARTMENT STORE SALES, JANUARY, 1947

Department store sales in Canada were 20 per cent higher in January, 1947 than in January, 1946. Volume receded 49 per cent below the high December peak, a movement which is customarily experienced, but the adjusted index stood at 218.6 in January and was therefore almost identical with the average of the adjusted series for last year.

Unadjusted indexes (on the base 1935-1939 = 100) stood at 164.8 for January, 1947, 137.0 for January, 1946 and 325.7 for December, 1946.

Sales in Quebec province spurted briskly in January, as revealed by the regional summary which follows:

#### Department Store Sales Increases By Regions

|          |         | Maritime<br>Provinces | Quebec | Ontario | Prairie<br>Provinces | British<br>Columbia |
|----------|---------|-----------------------|--------|---------|----------------------|---------------------|
| January, | 1947/46 | 14%                   | 33%    | 19%     | 19%                  | 17%                 |